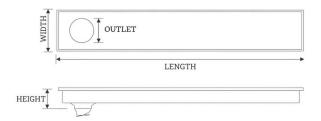

| Length | Width | Height | Outlet Diameter |
|--------|-------|--------|-----------------|
| 300mm  | 100mm | 32mm   | 60mm            |
| 450mm  | 100mm | 32mm   | 60mm            |
| 600mm  | 100mm | 32mm   | 60mm            |
| 900mm  | 100mm | 32mm   | 60mm            |

## Note:

- Manual measurement of various sizes has a certain error. Please refer to the actual product!
- The product may be slightly different from the picture due to the display of lights and displays.